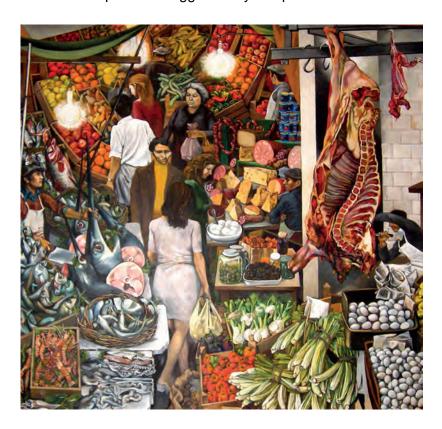

#### **Either**

Describe a market place as suggested by this picture:

or

Write a story with the title 'Abandoned'.

(24 marks for content and organisation 16 marks for technical accuracy) [40 marks]

You are advised to plan your answer to Question 5 before you start to write.